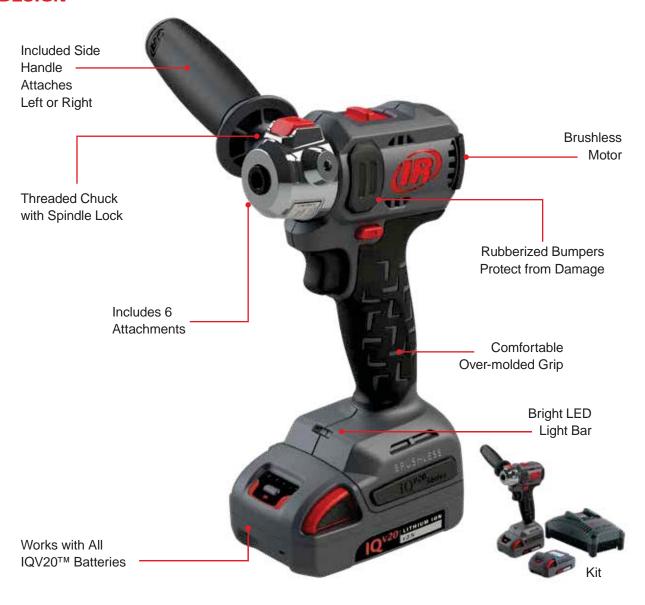

## **SAY GOODBYE** TO "HARD TO REACH"

Say goodbye to stall-outs, and say hello to power that lasts all shift long. The new IQV20™ Cordless Polisher/Sander comes equipped with a powerful brushless motor, compact form, and powerful battery platform that helps you tackle any task in record time. Plus, lightweight, ergonomic features designed with technicians in mind help keep operator fatigue at bay. So, whether you're sanding down sheet metal or giving a headlight one last polish, you'll be covered.

## TOOL **DESIGN**

| G4621<br>IQV20™<br>CORDLESS<br>POLISHER/<br>SANDER | Model                                                                                               | System | Size                 | RPM         | Speed<br>Settings | Length<br>mm | Weigth<br>kg | Warranty |
|----------------------------------------------------|-----------------------------------------------------------------------------------------------------|--------|----------------------|-------------|-------------------|--------------|--------------|----------|
|                                                    | G4621                                                                                               | IQV20™ | 2" / 3" - 50 / 75 mm | 8300 / 2800 | 2                 | 124          | 0.77         | 3 Years  |
| AVAILABLE KITS                                     | G4621-K22-EU 20V Polisher/Sander 2 Battery Kit Includes: Tool, Charger, 2 BL2012 Batteries (2.5 Ah) |        |                      |             |                   |              |              |          |